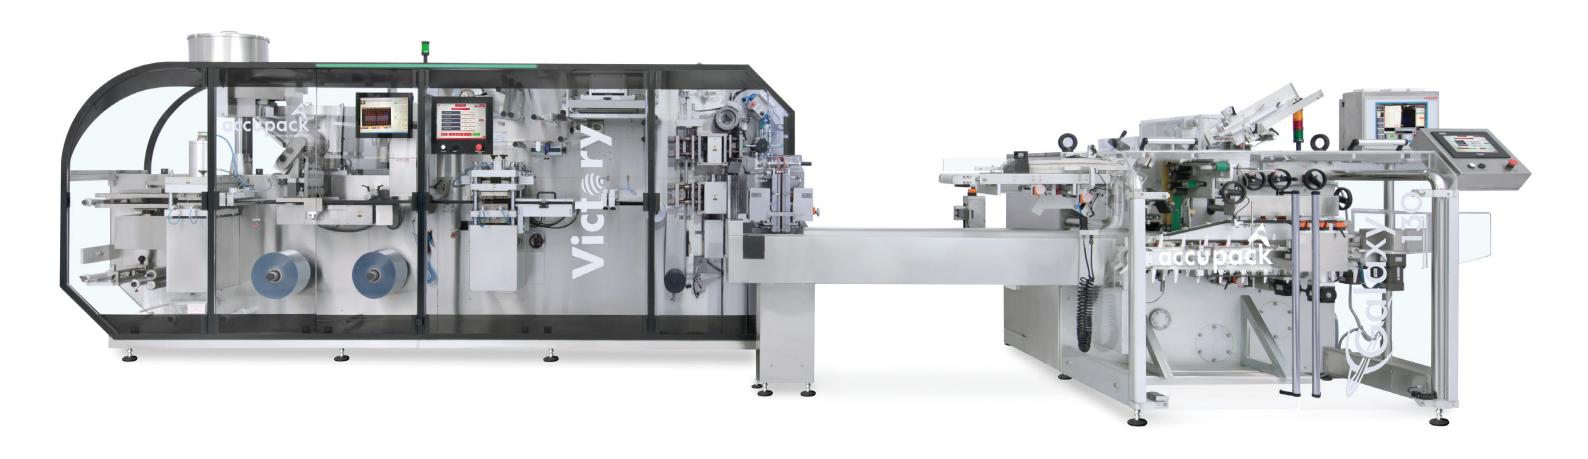

Victory + Galaxy 130

# Introducing a partnership to tune up your packaging performance

- Very compact footprint
- 400 blisters/min
- Operator friendly design

- 130 cartons/min
- Very compact footprint
- Exceptional price/performance ratio

### Key Highlights

European Design

A fully servo-driven mechanism for high speed and better accuracy

In-built plug assist for intricate forms and special materials

Multiple feeding solutions

Dedicated embossing station

Cold forming & PP function

Ready for Track & Trace integration

Minimal noise levels and vibrations

Positive carton pick-up with three rotary arms

No friction to carton while movement

Multiple options available as different closing systems and leaflet feeders, camera systems, glue closure, variable data printing and many more

Easy to clean due to cGMP compliant balcony design

Low Life-Cycle-Costs

Outstanding delivery times due to lean production processes

24/7 service concept