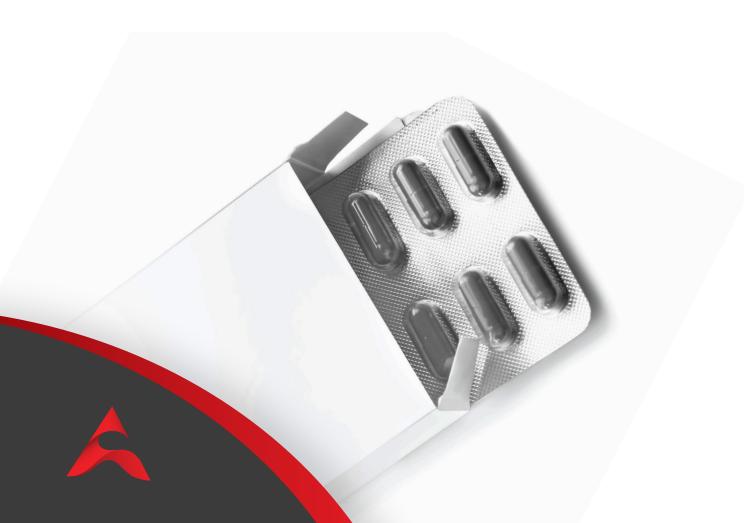

# Introducing a partnership to tune up your packaging performance

- Very compact footprint
- 400 blisters/min
- Operator friendly design

- 130 cartons/min
- Very compact footprint
- Exceptional price/performance ratio

#### **Victory** (Technical Specifications)

Output (Max) : 400 Blisters/min

Mode Of Operation : Double Lane

Sealing Principle : Platen Sealing

Blister Pack Length (Max) : 252 mm

Blister Pack Width (Max) : 90 mm

Advance (Max) : 180 mm

Blister Forming Depth (Max) : 12 mm

Thermo Forming Material : Laminated Al foils, PVC, PVC/PVDC, Duplex,

Triplex, PVC/Aclar, PP

Lidding Material : Hard Al, Soft Al, Paper Al, CR foil, Laminated Paper

Machine Forming Speed (Max) : 50 Cycles/min

Machine Cutting Speed (Max) : 200 Strokes/min

PVC Film Width (Max) : 260 mm

Alu Foil Width (Max) : 258 mm

Weight : 4.500 kg