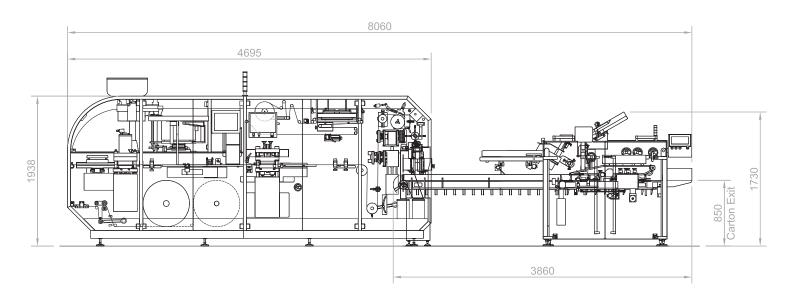

#### **Victory** (Technical Specifications)

Output (Max) : 400 Blisters/min

Mode Of Operation : Double Lane

Sealing Principle : Platen Sealing

Blister Pack Length (Max) : 252 mm

Blister Pack Width (Max) : 90 mm

Advance (Max) : 180 mm

Blister Forming Depth (Max) : 12 mm

Thermo Forming Material : Laminated Al foils, PVC, PVC/PVDC, Duplex,

Triplex, PVC/Aclar, PP

Lidding Material : Hard Al, Soft Al, Paper Al, CR foil, Laminated Paper

Machine Forming Speed (Max) : 50 Cycles/min

Machine Cutting Speed (Max) : 200 Strokes/min

PVC Film Width (Max) : 260 mm

Alu Foil Width (Max) : 258 mm

Weight : 4.500 kg

### Galaxy 130 (Technical Specifications)

Output (Max) : 130 Cartons/min

Mode Of Operation : Intermittent motion

Scope Of Application : Blisters, bottles, tubes, vial, tray, ampoules

Blister Dispensing Speed (Max) : 390 Blisters/min

**Carton Size Range** 

Carton Width - A - (Min/Max) : 15 - 95 mm

Carton Height - B - (Min/Max) : 15 - 70 mm

Carton Length - C - (Min/Max) : 70 - 160 mm

Types Of Closure : Tuck-in, hotmelt

Weight : 1.400 Kg